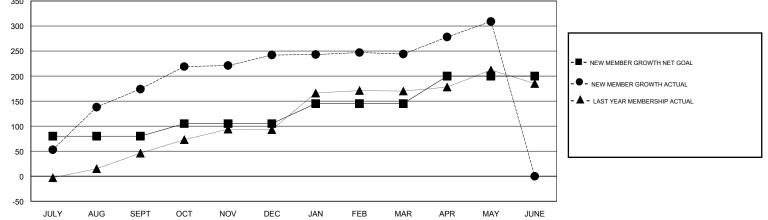

## GMT: Gary Wong

GMT CA

| Clubs         |               |           |               | Members               |                                                                |                                                              |                                                    |  |
|---------------|---------------|-----------|---------------|-----------------------|----------------------------------------------------------------|--------------------------------------------------------------|----------------------------------------------------|--|
|               | RESULTS FOR   | 2016-2017 |               | RESULTS FOR 2016-2017 |                                                                |                                                              |                                                    |  |
| QUARTER       | NEW CLUB GOAL | NEW CLUBS | DROPPED CLUBS | QUARTER               | NEW MEMBER GROWTH<br>NET GOAL (not reinstated<br>or transfers) | NEW MEMBER<br>GROWTH ACTUAL (not<br>reinstated or transfers) | DROPPED<br>MEMBERS ACTUAL<br>(including transfers) |  |
| JULY/AUG/SEPT | 1             | 2         | 0             | JULY/AUG/SEPT         | 80                                                             | 235                                                          | 61                                                 |  |
| OCT/NOV/DEC   | 0             | 2         | 0             | OCT/NOV/DEC           | 25                                                             | 111                                                          | 43                                                 |  |
| JAN/FEB/MAR   | 0             | 0         | 0             | JAN/FEB/MAR           | 40                                                             | 62                                                           | 60                                                 |  |
| APR/MAY/JUNE  | 1             | 2         | 0             | APR/MAY/JUNE          | 55                                                             | 88                                                           | 23                                                 |  |