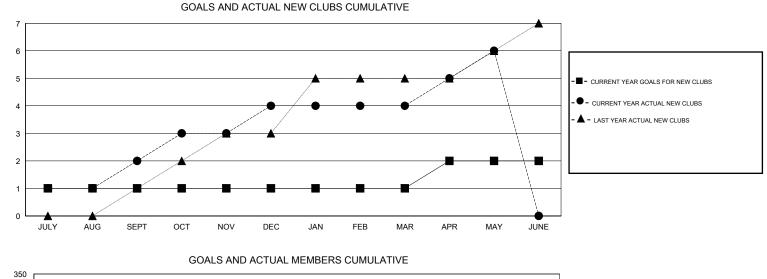

## GMT: Gary Wong

GMT CA

| Clubs         |               |           |               | Members               |                                                                |                                                              |                                                    |  |
|---------------|---------------|-----------|---------------|-----------------------|----------------------------------------------------------------|--------------------------------------------------------------|----------------------------------------------------|--|
|               | RESULTS FOR   | 2016-2017 |               | RESULTS FOR 2016-2017 |                                                                |                                                              |                                                    |  |
| QUARTER       | NEW CLUB GOAL | NEW CLUBS | DROPPED CLUBS | QUARTER               | NEW MEMBER GROWTH<br>NET GOAL (not reinstated<br>or transfers) | NEW MEMBER<br>GROWTH ACTUAL (not<br>reinstated or transfers) | DROPPED<br>MEMBERS ACTUAL<br>(including transfers) |  |
| JULY/AUG/SEPT | 1             | 2         | 0             | JULY/AUG/SEPT         | 80                                                             | 235                                                          | 61                                                 |  |
| OCT/NOV/DEC   | 0             | 2         | 0             | OCT/NOV/DEC           | 25                                                             | 111                                                          | 43                                                 |  |
| JAN/FEB/MAR   | 0             | 0         | 0             | JAN/FEB/MAR           | 40                                                             | 62                                                           | 60                                                 |  |
| APR/MAY/JUNE  | 1             | 2         | 0             | APR/MAY/JUNE          | 55                                                             | 88                                                           | 23                                                 |  |